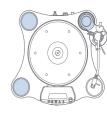

## Arm Base Kits

(Sold separately)

Installable position

### Standard configuration of Arm Base Kit (AB-T1SM1 is shown.)

Arm base ×1

Arm base post ×1

Arm base attachment thumbscrew ×1

Arm base post attachment screws ×3

The Grandioso T1 can accommodate up to 3 tonearms using appropriate arm base kit.