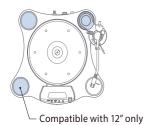

## AB-T1RT1

Compatible tonearm Ortofon AS-212R (9 inch) Ortofon AS-309R (12 inch)

Compatible with the AS-212R only