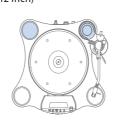

### Standard configuration of Arm Base Kit (AB-T1SM1 is shown.)

Arm base ×1

Arm base post ×1

Arm base attachment thumbscrew ×1

Arm base post attachment screws ×3

The Grandioso T1 can accommodate up to 3 tonearms using appropriate arm base kit.