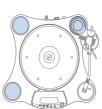

### Standard configuration of Arm Base Kit (AB-T1SM1 is shown.)

Arm base ×1

Arm base post ×1

Arm base attachment thumbscrew ×1

Arm base post attachment screws ×3

The Grandioso T1 can accommodate up to 3 tonearms using appropriate arm base kit.