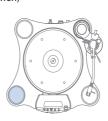

## Arm Base Kits

(Sold separately)

Installable position

The position of the tonearm and the number of tonearms may be restricted depending on the shape of the tonearm, mounting poisition, etc.

The Grandioso T1/AL (arm-less model) requires optional arm base kit shown below. If your tonearm model is not listed below, custom design is available upon request. Please contact Esoteric distributors if you plan to install a third-party tonearm.