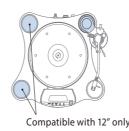

## AB-T1RT1

Compatible tonearm Ortofon AS-212R (9 inch) Ortofon AS-309R (12 inch)

Compatible with the AS-212R only