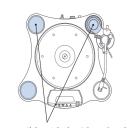

### Standard configuration of Arm Base Kit (AB-T1SM1 is shown.)

Arm base ×1

Arm base post ×1

Arm base attachment thumbscrew ×1

Arm base post attachment screws ×3

The Grandioso T1 can accommodate up to 3 tonearms using appropriate arm base kit.

The position of the tonearm and the number of tonearms may be restricted depending on the shape of the tonearm, mounting poisition, etc.

The Grandioso T1/AL (arm-less model) requires optional arm base kit shown below. If your tonearm model is not listed below, custom design is available upon request. Please contact Esoteric distributors if you plan to install a third-party tonearm.