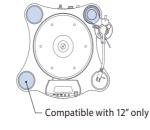

## AB-T1RT1

Compatible tonearm Ortofon AS-212R (9 inch) Ortofon AS-309R (12 inch)

Compatible with the AS-212R only