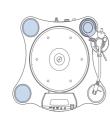

The position of the tonearm and the number of tonearms may be restricted depending on the shape of the tonearm, mounting poisition, etc.

The Grandioso T1/AL (arm-less model) requires optional arm base kit shown below. If your tonearm model is not listed below, custom design is available upon request. Please contact Esoteric distributors if you plan to install a third-party tonearm.