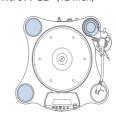

### AB-T1SM1

Compatible tonearm

SME (9, 10, 12 inch)

Graham Phantom (9, 10, 12 inch)

Compatible with SME and stanrad Graham Phantom with SME-compatible mount.