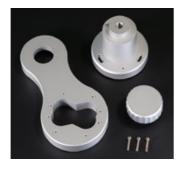

### Standard configuration of Arm Base Kit (AB-T1SM1 is shown.)

Arm base ×1

Arm base post ×1

Arm base attachment thumbscrew ×1

Arm base post attachment screws ×3

The Grandioso T1 can accommodate up to 3 tonearms using appropriate arm base kit.