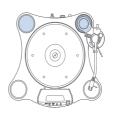

### Standard configuration of Arm Base Kit (AB-T1SM1 is shown.)

Arm base ×1

Arm base post ×1

Arm base attachment thumbscrew ×1

Arm base post attachment screws ×3

The Grandioso T1 can accommodate up to 3 tonearms using appropriate arm base kit.