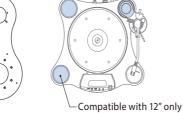

e ×1

Arm base post ×1

Arm base attachment thumbscrew ×1

Arm base post attachment screws ×3

The Grandioso T1 can accommodate up to 3 tonearms using appropriate arm base kit.

The position of the tonearm and the number of tonearms may be restricted depending on the shape of the tonearm, mounting poisition, etc.

The Grandioso T1/AL (arm-less model) requires optional arm base kit shown below. If your tonearm model is not listed below, custom design is available upon request. Please contact Esoteric distributors if you plan to install a third-party tonearm.

### AB-T1SM1

Compatible tonearm

SME (9, 10, 12 inch)

Graham Phantom (9, 10, 12 inch)





Compatible with SME and stanrad Graham Phantom with SME-compatible mount.

## AB-T1GH1

Compatible tonearm
Graham Phantom (9, 10, 12 inch)





Exclusive for Graham Phantom with custom-mount. Use the AB-T1SM1 for standard Graham Phantom with SME-compatible mount.

## AB-T1 KD1

Compatible tonearm Ikeda (9, 12 inch)





Compatible with/without VTA elevation.

## AB-T1SC1

Compatible tonearm SAEC WE-4700





## AB-T1RT1

Compatible tonearm Ortofon AS-212R (9 inch) Ortofon AS-309R (12 inch)





Compatible with the AS-212R only

## AB-T1RD1

Compatible tonearm Reed 5T/5A





### AB-T1 GL1

Compatible tonearm Glanz (9, 10, 12 inch)





# ABT1 GL2

Compatible tonearm Glanz (10, 12 inch)





### AB-T1 PC1

Compatible tonearm
Primary Control FCL (12 inch)





### AB-T1 DU1

Compatible tonearm
Durand Tosca





## AB-T1 SP1

Compatible tonearm
Supreme Analog Tangenta





## AB-T1 KZ1

Compatible tonearm Kuzma Safir 9





## AB-T