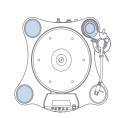

### Standard configuration of Arm Base Kit (AB-T1SM1 is shown.)

Arm base ×1

Arm base post ×1

Arm base attachment thumbscrew ×1

Arm base post attachment screws ×3

The Grandioso T1 can accommodate up to 3 tonearms using appropriate arm base kit.

The position of the tonearm and the number of tonearms may be restricted depending on the shape of the tonearm, mounting poisition, etc.

The Grandioso T1/AL (arm-less model) requires optional arm base kit shown below. If your tonearm model is not listed below, custom design is available upon request. Please contact Esoteric distributors if you plan to install a third-party tonearm.