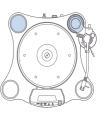

### Standard configuration of Arm Base Kit (AB-T1SM1 is shown.)

Arm base ×1

Arm base post ×1

Arm base attachment thumbscrew ×1

Arm base post attachment screws ×3

The Grandioso T1 can accommodate up to 3 tonearms using appropriate arm base kit.